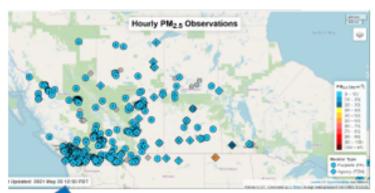

The Meteorological Services of Canada (MSC) within Environment and Climate Change Canada (ECCC) is piloting a project to use low-cost Particulate Matter (PM<sub>2.5</sub>) sensors in smaller communities to provide real time PM<sub>2.5</sub> data and information to communities in order to make informed decisions during wildfire smoke events.

https://cyclone.unbc.ca/agmap

The community hosts the sensors and the information from the sensors is available on a public map hosted by the University of Northern British Columbia in collaboration with ECCC-MSC.