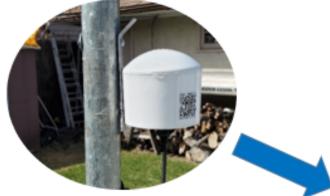

# **Laser Pollution Sensors - PurpleAir**

Tseshaht is partnering with Meteorological Services of Canada (MSC), a branch within Environment and Climate Change Canada (ECCC) and the Port Alberni Air Quality Council to place several small sensors in our community to help monitor air quality.

More info is on the following page. We have agreed to have one at Haa -huu-payak and one near Tseshaht Market (NEDC or Market).

All the sensors require is an outdoor plug in ( which draws little power) and a good wi-fi connection. These sensors provide useful information to our community for Haa-huu-payak, as the local air quality council has also committed to turn the information into an educational opportunity for our students to learn.

Laser pollution sensors by PurpleAir use laser particle counters that provide an accurate and low-cost way to measure smoke, dust, and other particulate air pollution.

We are looking forward to the information collected from the sensors and how we may use it to better our air quality in the future.