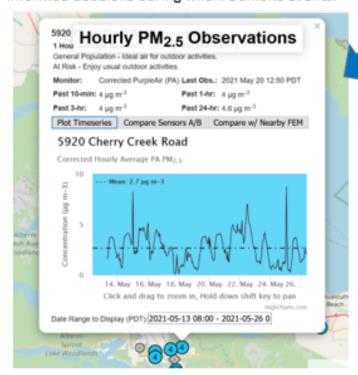

The Meteorological Services of Canada (MSC) within Environment and Climate Change Canada (ECCC) is piloting a project to use low-cost Particulate Matter (PM<sub>2.5</sub>) sensors in smaller communities to provide real time PM<sub>2.5</sub> data and information to communities in order to make informed decisions during wildfire smoke events.

https://cyclone.unbc.ca/agmap

The community hosts the sensors and the information from the sensors is available on a public map hosted by the University of Northern British Columbia in collaboration with ECCC-MSC.

Information from a sensor includes concentrations of PM<sub>2.5</sub> over time with colour coding according to the Air Quality Health Index (AQHI PM<sub>2.5</sub>) and corresponding health message for the current measurement.

Data from the sensors are used by MSC forecasters and warning preparedness meteorologists to adjust local air quality forecasts and for improved situational awareness during wildfire events. For more information on Wildfire Smoke and your Health visit the following web site: